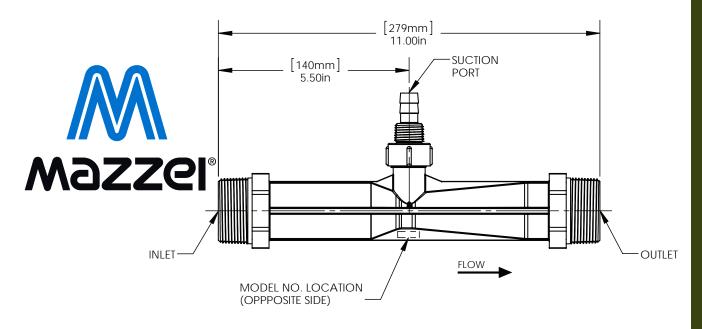

| CONSTRUCTION                                           |                                         |                                                        |                                                            |  |
|--------------------------------------------------------|-----------------------------------------|--------------------------------------------------------|------------------------------------------------------------|--|
| Available Material                                     | Polypropylene<br>(PP) -<br><i>BLACK</i> | Polyvinylidene<br>Fluoride (PVDF) -<br>BLACK & NATURAL | Ethylene chloro-<br>trifluoroethylene<br>(ECTFE) - NATURAL |  |
| Unit Weight (with box)                                 | 0.61 lbs                                | 0.93 lbs                                               | 0.93 lbs                                                   |  |
| Inlet & Outlet Connections                             | 1.5" male NPT                           | 1.5" male NPT                                          | 1.5" Tri-clamp                                             |  |
| Suction Port Cap Connection - Default (Inner Diameter) | 0.5" tubing barbs                       |                                                        |                                                            |  |
| Suction Port Cap Connection - Alternate                | 0.5" male NPT                           |                                                        |                                                            |  |
| Maximum Operating Temperature                          | 212º F                                  |                                                        |                                                            |  |
| Maximum Operating Pressure (at 68° F)                  | 120 psi                                 |                                                        |                                                            |  |

| CONSTRUCTION                                           |                                      |                                                 |  |
|--------------------------------------------------------|--------------------------------------|-------------------------------------------------|--|
| Available Material                                     | Polypropylene (PP) -<br><i>GREEN</i> | Polyvinylidene Fluoride<br>(PVDF) - <i>BLUE</i> |  |
| Unit Weight (with box)                                 | 0.25 kg                              | 0.42 kg                                         |  |
| Inlet & Outlet Connections                             | 40 mm BSPT                           |                                                 |  |
| Suction Port Cap Connection - Default (Inner Diameter) | 0.5" tubing barbs                    |                                                 |  |
| Suction Port Cap Connection - Alternate                | 0.5" male NPT                        |                                                 |  |
| Maximum Operating Temperature                          | 100° C                               |                                                 |  |
| Maximum Operating Pressure (at 20° C)                  | 8.44 bar                             |                                                 |  |