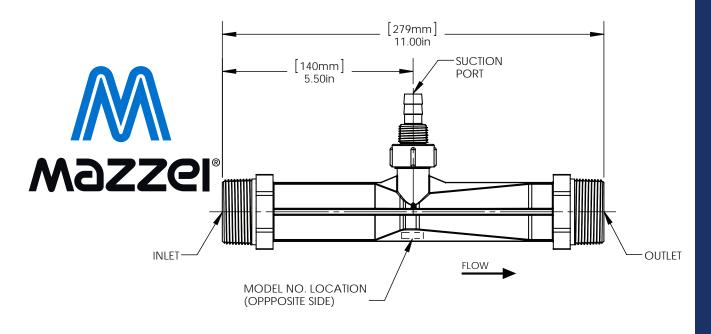

| CONSTRUCTION                                           |                                         |                                                        |                                                            |  |
|--------------------------------------------------------|-----------------------------------------|--------------------------------------------------------|------------------------------------------------------------|--|
| Available Material                                     | Polypropylene<br>(PP) -<br><i>BLACK</i> | Polyvinylidene<br>Fluoride (PVDF) -<br>BLACK & NATURAL | Ethylene chloro-<br>trifluoroethylene<br>(ECTFE) - NATURAL |  |
| Unit Weight (with box)                                 | 0.61 lbs                                | 0.93 lbs                                               | 0.93 lbs                                                   |  |
| Inlet & Outlet Connections                             | 1.5" male NPT                           | 1.5" male NPT                                          | 1.5" Tri-clamp                                             |  |
| Suction Port Cap Connection - Default (Inner Diameter) | 0.5" tubing barbs                       |                                                        |                                                            |  |
| Suction Port Cap Connection - Alternate                | 0.5" male NPT                           |                                                        |                                                            |  |
| Maximum Operating Temperature                          | 212º F                                  |                                                        |                                                            |  |
| Maximum Operating Pressure (at 68° F)                  | 120 psi                                 |                                                        |                                                            |  |

| CONSTRUCTION                                           |                                      |                                                 |  |
|--------------------------------------------------------|--------------------------------------|-------------------------------------------------|--|
| Available Material                                     | Polypropylene (PP) -<br><i>GREEN</i> | Polyvinylidene Fluoride<br>(PVDF) - <i>BLUE</i> |  |
| Unit Weight (with box)                                 | 0.25 kg                              | 0.42 kg                                         |  |
| Inlet & Outlet Connections                             | 40 mm BSPT                           |                                                 |  |
| Suction Port Cap Connection - Default (Inner Diameter) | 0.5" tubing barbs                    |                                                 |  |
| Suction Port Cap Connection - Alternate                | 0.5" male NPT                        |                                                 |  |
| Maximum Operating Temperature                          | 100° C                               |                                                 |  |
| Maximum Operating Pressure (at 20° C)                  | 8.44 bar                             |                                                 |  |