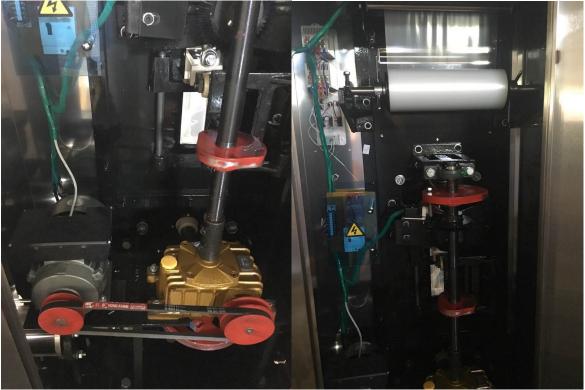

## Feature

1. This machine is widely used to pack liquids of low and high viscosity such as pure water, milk juice, beverages, soy sauce, vinegar and wine.

2. It can automatically sterilize the film with violet ray, form the bag, print the code precisely, fill the product and seal and cut at one time.

3. It uses single lay PE file and coextrusion film.

4. Option film width: 280mm, 320mm, 380mm.

Brother Packing machinery

Brother Packing machinery