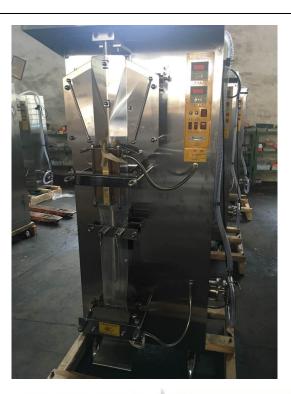

## **Brother Automatic Packing Machine**

DXD600/1000

| Model          | DXD600           | DXD1000          |
|----------------|------------------|------------------|
| Power supply   | 380V/50-60Hz     | 380V/50-60Hz     |
| Capacity       | 75-500ml         | 500-1000ml       |
| Packing speed  | 1500-2000bags/hr | 1200-1800bags/hr |
| Machine size   | 1060*700*1700mm  | 1060*850*1850mm  |
| Machine Weight | 400kg            | 460kg            |
| Body           | S.S430           | S.S430           |
| Pump + Pipe    | S.S304           | S.S304           |

## Main parameter of machine

## Feature

1. This machine is widely used to pack liquids of low and high viscosity such as pure water, milk juice, beverages, soy sauce, vinegar and wine.

2. It can automatically sterilize the film with violet ray, form the bag, print the code precisely, fill the product and seal and cut at one time.