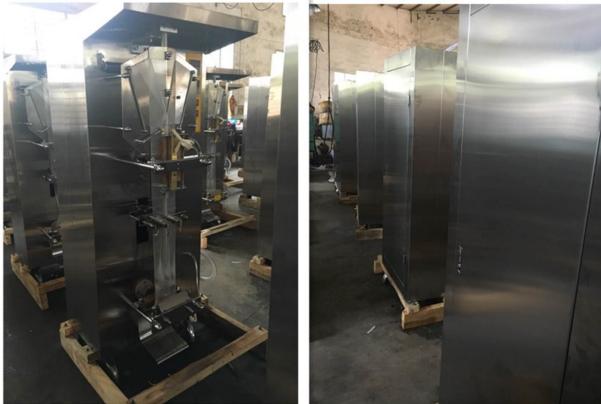

## **Brother Automatic Packing Machine**

DXD600/1000

| Model          | DXD600           | DXD1000          |
|----------------|------------------|------------------|
| Power supply   | 380V/50-60Hz     | 380V/50-60Hz     |
| Capacity       | 75-500ml         | 500-1000ml       |
| Packing speed  | 1500-2000bags/hr | 1200-1800bags/hr |
| Machine size   | 1060*700*1700mm  | 1060*850*1850mm  |
| Machine Weight | 400kg            | 460kg            |
| Body           | S.S430           | S.S430           |
| Pump + Pipe    | S.S304           | S.S304           |

## Main parameter of machine