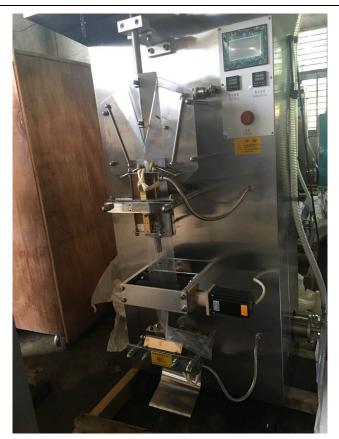

## **Brother Automatic Packing Machine**

DXD600/1000

| Model          | DXD600           | DXD1000          |
|----------------|------------------|------------------|
| Power supply   | 380V/50-60Hz     | 380V/50-60Hz     |
| Capacity       | 75-500ml         | 500-1000ml       |
| Packing speed  | 1500-2000bags/hr | 1200-1800bags/hr |
| Machine size   | 1060*700*1700mm  | 1060*850*1850mm  |
| Machine Weight | 400kg            | 460kg            |
| Body           | S.S430           | S.S430           |
| Pump + Pipe    | S.S304           | S.S304           |

## Main parameter of machine

## Feature

1. This machine is widely used to pack liquids of low and high viscosity such as pure water, milk juice, beverages, soy sauce, vinegar and wine.

2. It can automatically sterilize the film with violet ray, form the bag, print the code precisely, fill the product and seal and cut at one time.

3. It uses single lay PE file and coextrusion film.

4. Option film width: 280mm, 320mm, 380mm.

Brother Packing machinery

Brother Packing machinery