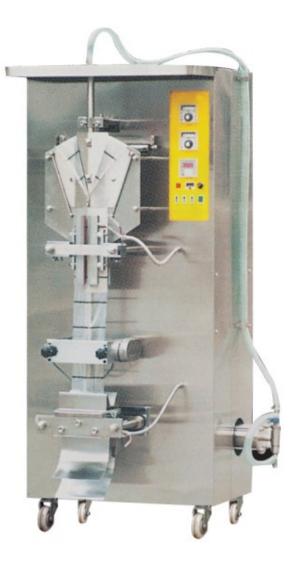

## **Brother Automatic Packing Machine**

DXD600/1000

| Model          | DXD600           | DXD1000          |
|----------------|------------------|------------------|
| Power supply   | 380V/50-60Hz     | 380V/50-60Hz     |
| Capacity       | 75-500ml         | 500-1000ml       |
| Packing speed  | 1500-2000bags/hr | 1200-1800bags/hr |
| Machine size   | 1060*700*1700mm  | 1060*850*1850mm  |
| Machine Weight | 400kg            | 460kg            |
| Body           | S.S430           | S.S430           |
| Pump + Pipe    | S.S304           | S.S304           |

## Main parameter of machine

## Feature

1. This machine is widely used to pack liquids of low and high viscosity such as pure water, milk juice, beverages, soy sauce, vinegar and wine.

2. It can automatically sterilize the film with violet ray, form the bag, print the code precisely, fill the product and seal and cut at one time.