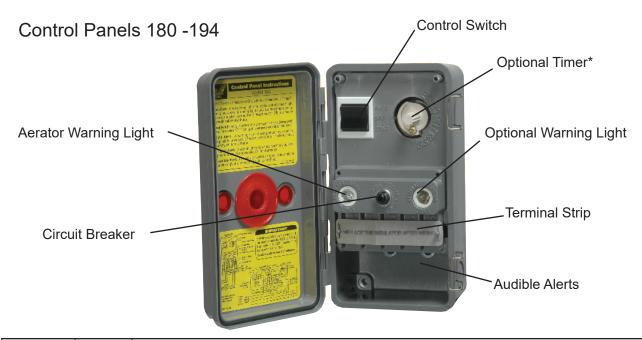

| Model #                          | Part # | Standard Features                                                                                |
|----------------------------------|--------|--------------------------------------------------------------------------------------------------|
| 180-<br>194<br>Control<br>Panels | 180    | Timer, Visual Alert, Control Switch                                                              |
|                                  | 181    | Timer, Visual Alert, Control Switch, 2nd Visual Alert                                            |
|                                  | 183    | Timer, Visual Alert, Control Switch, Audible Alert                                               |
|                                  | 184    | Timer, Visual Alert, Control Switch, Audible Alert, 2nd Visual Alert                             |
|                                  | 185    | Timer, Visual Alert, Control Switch, Audible Alert, 2nd Visual Alert, 2nd Audible Alert          |
|                                  | 186    | Timer, Visual Alert, Control Switch, Test Switch                                                 |
|                                  | 187    | Timer, Visual Alert, Control Switch, Test Switch, Audible Alert                                  |
|                                  | 188    | Visual Alert, Control Switch                                                                     |
|                                  | 189    | Visual Alert, Control Switch, 2nd Visual Alert                                                   |
|                                  | 191    | Visual Alert, Control Switch, Audible Alert, Current Sensor                                      |
|                                  | 192    | Visual Alert, Control Switch, Audible Alert, 2nd Visual Alert , Current Sensor                   |
|                                  | 193    | Visual Alert, Control Switch, Audible Alert, 2nd Visual Alert, 2nd Audible Alert, Current Sensor |
|                                  | 194    | Visual Alert, Control Switch, Audible Alert, Test Switch, Current Sensor                         |